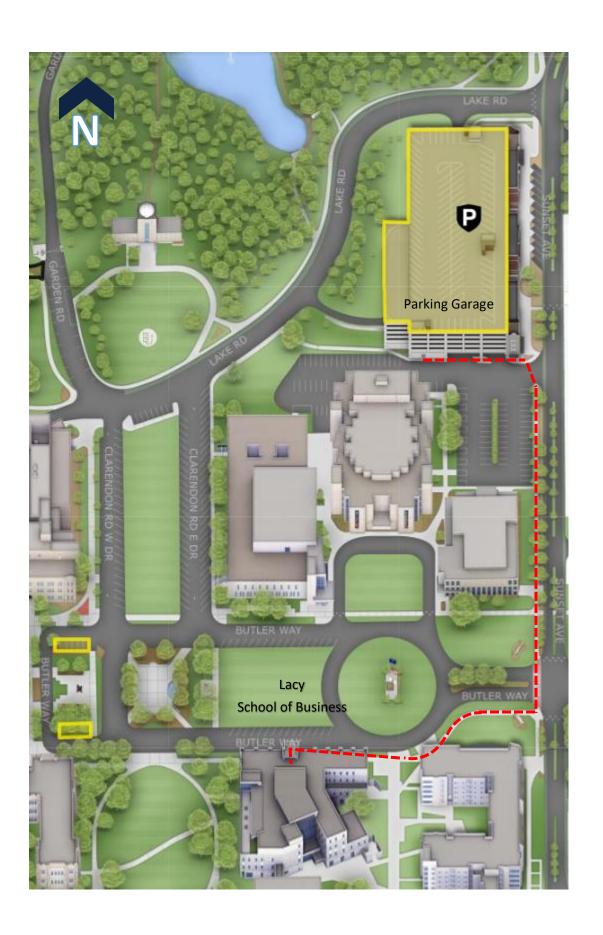

## Directions from the Butler Parking Garage to new Lacy School of Business

Butler University's Parking Garage is located at 4682 Sunset Avenue, Indianapolis, IN 46208. The Lacy School of Business is located at 625 Butler Way, Indianapolis, IN 46208.

## Via the South Exit [Green elevator] (behind Clowes Memorial Hall)

If exiting the parking garage via South exit [green elevator] (behind Clowes Memorial Hall), turn left and walk toward Sunset Avenue. Turn right and utilize the cross walk and continue on the sidewalk parallel to Sunset Avenue. At the corner of Sunset Avenue and Butler Way, utilize the crosswalk until the next corner of Sunset Avenue and Butler Way. Turn right and continue on the sidewalk parallel to Butler Way. (The Fairview House should now be on the left.) The second building on the left is the new Lacy School of Business building, and the entrance to the main lobby will be the second set of stairs on the left. The address for the new Lacy School of Business building is 625 Butler Way.

## Via the East Exit [Yellow elevator] (facing Sunset Avenue)

If exiting the parking garage via the East exit [Yellow elevator] on Sunset Avenue, turn right and continue walking down the sidewalk parallel to Sunset Avenue. Utilize the cross walk and continue on the sidewalk parallel to Sunset Avenue. At the corner of Sunset Avenue and Butler Way, utilize the crosswalk until the next corner of Sunset Avenue and Butler Way. Turn right and continue on the sidewalk parallel to Butler Way. (The Fairview House should now be on the left.) The second building on the left is the new Lacy School of Business building, and the entrance to the main lobby will be the second set of stairs on the left. The address for the new Lacy School of Business building is 625 Butler Way.